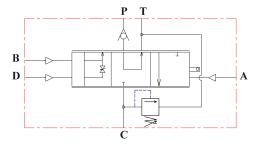

## **NEW CONTROL VALVE TV18** for tipping trucks & trailers

Three way (pump, cylinder, tank) air operated control valve.

Three positions:

- Hold
- Tipping
- Lowering

Three modes of descent:

- One speed only
- Two speeds (fast and slow)
- Variable descent speed with suitable air control

Relief valve setting up to 350 bar on port C Relief valve with pre-set cartridge

Amortised relief valve and pre-set cartridge.

Check valve in the fitting, if needed.

Flange connection to tank or chassis is available