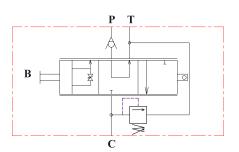

## **NEW CONTROL VALVE TV18** for tipping trucks & trailers

Three way (pump, cylinder, tank) air operated control valve.

Three positions:

- Hold
- Tipping
- Lowering

Three modes of descent:

- One speed only
- Two speeds (fast and slow)
- Variable descent speed with suitable air control

Relief valve setting up to 350 bar on port C Relief valve with pre-set cartridge

Amortised relief valve and pre-set cartridge.

Check valve in the fitting, if needed.

Flange connection to tank or chassis is available