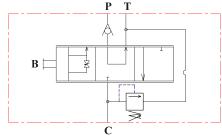

## **NEW CONTROL VALVE TV18** for tipping trucks & trailers

Three way (pump, cylinder, tank) air operated control valve.

Three positions:

- Hold
- Tipping
- Lowering

Three modes of descent:

- One speed only
- Two speeds (fast and slow)
- Variable descent speed with suitable air control

Relief valve setting up to 350 bar on port C Relief valve with pre-set cartridge

Amortised relief valve and pre-set cartridge.

Check valve in the fitting, if needed.

Flange connection to tank or chassis is available