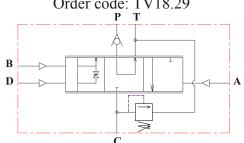

## Air operated with knock off Order code: TV18.20

Air operated Order code: TV18.29

Cable operated with knock off Order code: TV18.24

Cable operated Order coed: TV18.21