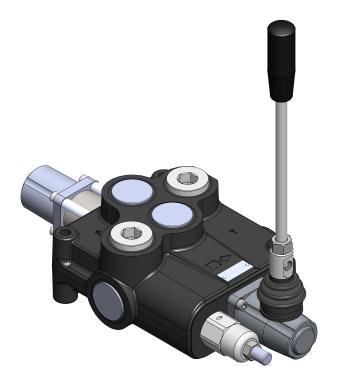

## **NEW FLOATING SPOOL AND SPOOL POSITIONER for P120**

| Technical specification            |                        |                       |
|------------------------------------|------------------------|-----------------------|
| Flow rate                          | l/min [gpm]            | 120 [32]              |
| Max. pressure on A&B               | bar [psi]              | 300 [4350]            |
| Leakage (A,B to T) at 100          | cm <sup>3</sup> /min   | 6                     |
| bar [1450 psi] and 46 cSt          | [in <sup>3</sup> /min] | [0.37]                |
| Operating pressure                 | bar [psi]              | 10 to 50 [145 to 725] |
| Max. pressure in L                 | bar [psi]              | 25 [363]              |
| Additionally machined body of P120 |                        |                       |

\* The body is specially machined, therefore normal spools A, B, cannot be used!