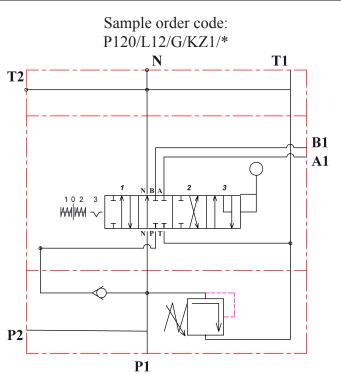

## **NEW FLOATING SPOOL AND SPOOL POSITIONER for P120**

| Technical specification            |                        |                       |
|------------------------------------|------------------------|-----------------------|
| Flow rate                          | l/min [gpm]            | 120 [32]              |
| Max. pressure on A&B               | bar [psi]              | 300 [4350]            |
| Leakage (A,B to T) at 100          | cm <sup>3</sup> /min   | 6                     |
| bar [1450 psi] and 46 cSt          | [in <sup>3</sup> /min] | [0.37]                |
| Operating pressure                 | bar [psi]              | 10 to 50 [145 to 725] |
| Max. pressure in L                 | bar [psi]              | 25 [363]              |
| Additionally machined body of P120 |                        |                       |

\* The body is specially machined, therefore normal spools A, B, cannot be used!